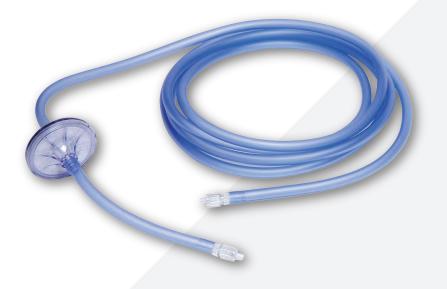

# **UNIMAX INSUFFLATION TUBING SET**

15mm connector (Wolf / Storz)

22mm connector (Linvatec)

Click-in adaptor (Stryker)

O ring adaptor (Smith Nephew)

Luer Lock

15/22mm connector

- Medical grade material used, DEHP free
- Filter made of membrane: 0.02 micron high quality filter (99.9999% filtration efficiency)
- · Adequate hardness of the tubing prevents kinking
- Six different connectors for options. Compatible with most equipments