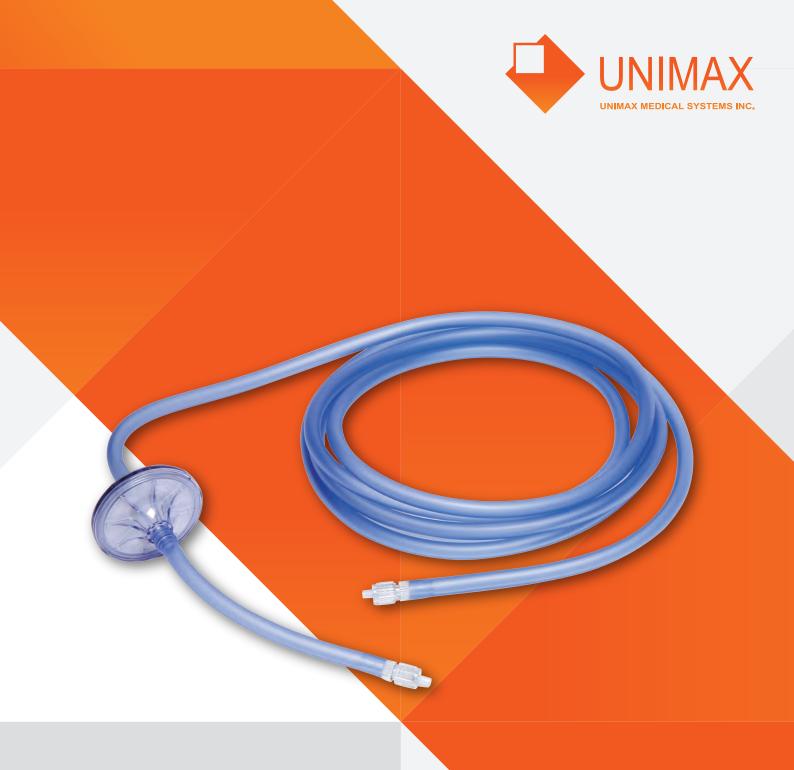

# **UNIMAX INSUFFLATION TUBING SET**

15mm connector (Wolf / Storz)

22mm connector (Linvatec)

Click-in adaptor (Stryker)

O ring adaptor (Smith Nephew)

Luer Lock

15/22mm connector

- Medical grade material used, DEHP free
- Filter made of membrane: 0.02 micron high quality filter (99.9999% filtration efficiency)
- · Adequate hardness of the tubing prevents kinking
- Six different connectors for options. Compatible with most equipments